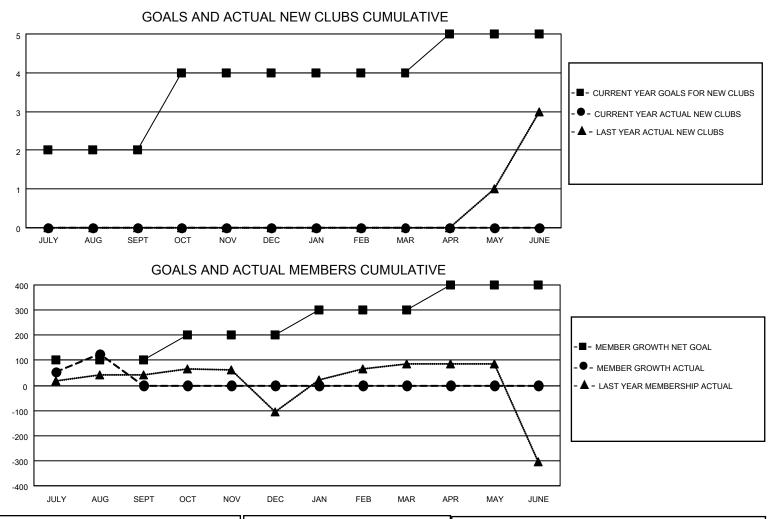

## LOCATION INDIA

District 3231A3

Results as of: 8/31/2023

| Clubs                 |               |           |               | Members               |                         |                         |                                                    |
|-----------------------|---------------|-----------|---------------|-----------------------|-------------------------|-------------------------|----------------------------------------------------|
| RESULTS FOR 2023-2024 |               |           |               | RESULTS FOR 2023-2024 |                         |                         |                                                    |
| QUARTER               | NEW CLUB GOAL | NEW CLUBS | DROPPED CLUBS | QUARTER               | IBER GROWTH NET<br>GOAL | MEMBER GROWTH<br>ACTUAL | DROPPED<br>MEMBERS ACTUAL<br>(including transfers) |
| JULY/AUG/SEPT         | 2             | 0         | 5             | JULY/AUG/SEPT         | 100                     | 276                     | 112                                                |
| OCT/NOV/DEC           | 2             | 0         | 0             | OCT/NOV/DEC           | 100                     | 0                       | 0                                                  |
| JAN/FEB/MAR           | 0             | 0         | 0             | JAN/FEB/MAR           | 100                     | 0                       | 0                                                  |
| APR/MAY/JUNE          | 1             | 0         | 0             | APR/MAY/JUNE          | 100                     | 0                       | 0                                                  |